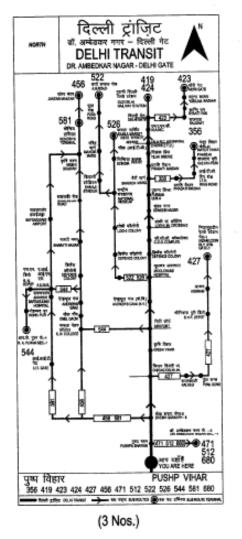

DELHI TRANSIT R AMBEDKAR NAGAR - DELHI GATE 製造 456 DECREASE. कर्म संदित 94.5 (S) (380)← WATER TO SHARING DATABASE ARREST n in even for other s.a.course लांकांट क ME WATER de not dea (408 301) अप पहाँहै YOU ARE HERE PUSHPA BHAWAN 