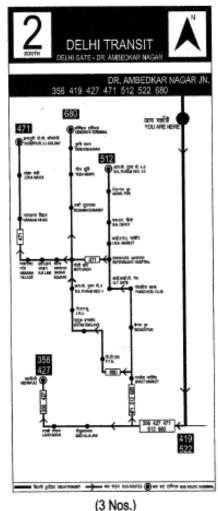

दिल्ली ट्राजिट वॉ. अमेरकर नगर - दिल्ली गेट **DELHI TRANSIT** DR. AMBEDKAR NAGAR - DELHI GATE

EAST

दिल्ली ट्रांज़िट डॉ. अम्बेडकर नगर - दिल्ली गेट WEST DELHI TRANSIT

DR. AMBEDKAR NAGAR - DELHI GATE

522 the purpose Street officer STATE OF THE PARTY OF tragge state (ACE) ACCIONED DATA (ACE) अस स्वीते YOU ARE HERE अम्बेडकर नगर जं. DR. AMBEDKAR NAGAR JN. 356 419 427 471 512 522 680 art geleg objetteers 🌙 ers tige autonomis 🕮 ers til 1994 autonomistisse

526 to paid? WHO IS medical profession particular par elistial, abotes DSS, SivetSI HANG! Mar state TOTAL SHE रेक्ट्रक एवं (में.पि.) 544 mint. डॉ. अम्बेडकर नगर जं. DR. AMBEDKAR NAGAR JN. 423 424 456 526 544 581