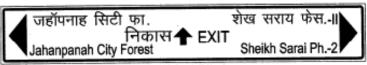

TEMP-7, 2 Nos.

| दिज्जी ट्रांषिट DELHITRANSIT<br>शेख सराय फेस २ — उत्तर<br>SHEIKH SARAI PH-2 - NORTH |   |  |  |  |  |  |  |
|-------------------------------------------------------------------------------------|---|--|--|--|--|--|--|
| 456 521 522 526 544<br>548 580 581                                                  | 1 |  |  |  |  |  |  |
| 356 417 419 423 424<br>427 449 462 534                                              | 2 |  |  |  |  |  |  |