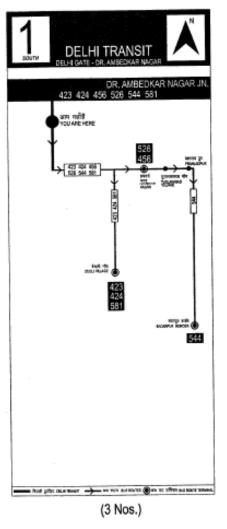

526 to paid? WHO IS medical profession particular par elistial, abotes DSS, SivetSI HANG! Mar state TOTAL SHE रेक्ट्रक एवं (में.पि.) 544 mint. डॉ. अम्बेडकर नगर जं. DR. AMBEDKAR NAGAR JN. 423 424 456 526 544 581