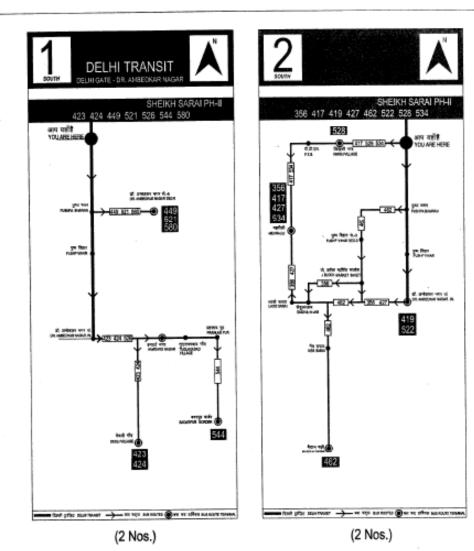

(3 Nos.)

(2 Nos.)

(2 Nos.)

SUN-BOARD OF SIZE:- 580 mm X 1415 mm X 5 mm

TRANSPORT DEPARTMENT

(GOVERNMENT OF NCT DELHI) DIMTS LTD.

Project Title : CONSTRUCTION WORKS RELATED TO BUS STATION ON HIGH CAPACITY

BUS SYSTEM ON AMBEDIAR NAGAR-DELHI GATE CORRIDOR IN DELHI (PACKAGE-1: AMBEDKAR NAGAR Jn. - PRESS ENCLAVE Jn. )