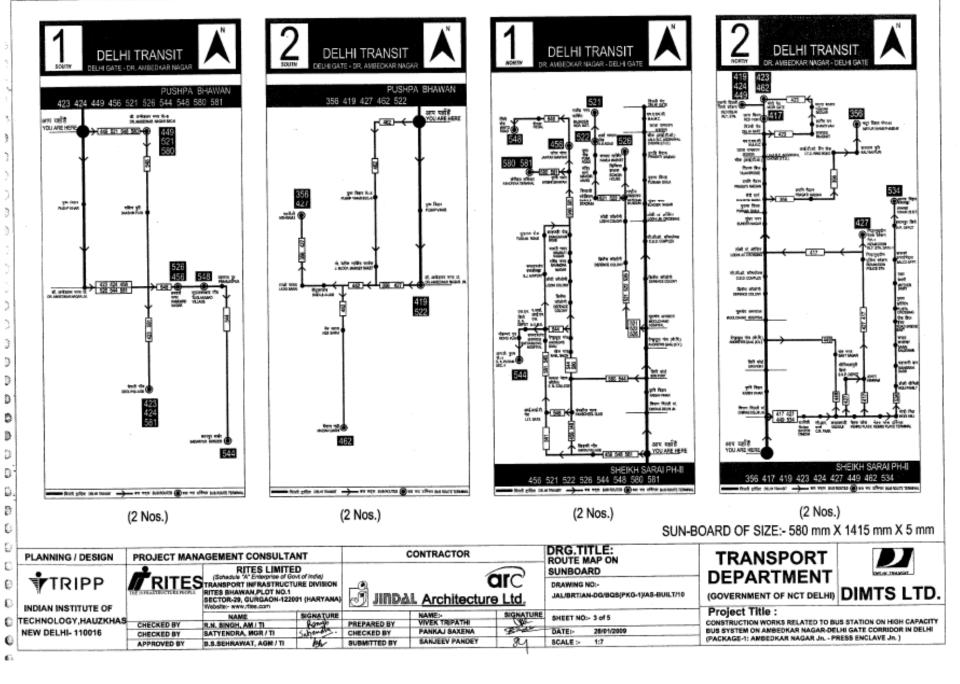

(3 Nos.)

(3 Nos.) SUN-BOARD OF SIZE: - 580 mm X 1415 mm X 5 mm

TRANSPORT

DEPARTMENT

DRG.TITLE: CONTRACTOR PLANNING / DESIGN PROJECT MANAGEMENT CONSULTANT ROUTE MAP ON RITES LIMITED SUNBOARD arc RITES TRANSPORT INFRASTRUCTURE DIVISION ∜TRIPP DRAWING NO:-RITES BHAWAN, PLOT NO.1 JAL/BRT/AN-DG/BQS/PKG-1)/AS-BUILT/10 JinD&L Architecture Ltd. SECTOR-29, GURGAON-122001 (HARYANA) INDIAN INSTITUTE OF NAME:-VIVEK TRIPATHI SHEET NO:- 1 of 5 TECHNOLOGY.HAUZKHAS PREPARED BY CHECKED BY R.N. SINGH, AM / TI PANKAJ SAXENA DATE: 28/01/2009 **NEW DELHI- 110016** SATYENDRA, MGR / TI CHECKED BY CHECKED BY SANJEEV PANDEY SCALE > 1:7 B.S.SEHRAWAT, AGM / TI SUBMITTED BY APPROVED BY