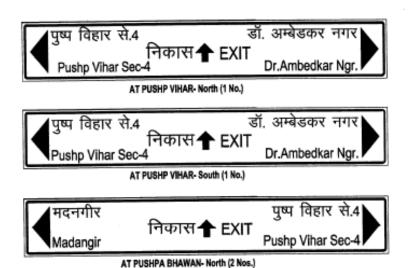

TEMP-3, 3 Nos.

| दिल्ली ट्रांज़िट | DELHI TRANSIT |
|------------------|---------------|
| पुष्प विहा       | र – उस्तर     |
| PUSHP VIHA       | AR - NORTH    |
| 356 419          | 423 424       |
| 427 456          | 471 512       |
| 522 526          | 544 581       |
| 680              |               |
| l                |               |

TEMP-4, 2 Nos.

TEMP-5, 2 Nos.

| दिल्ली ट्रांगिट DELHI<br>पुष्पा भवन — उत्तर<br>PUSHPA BHAWAN - N | ORTH |
|------------------------------------------------------------------|------|
| 456 522 526 544<br>581                                           | 1    |
| 356 419 423 424 427<br>452 471 512 680                           | 2    |