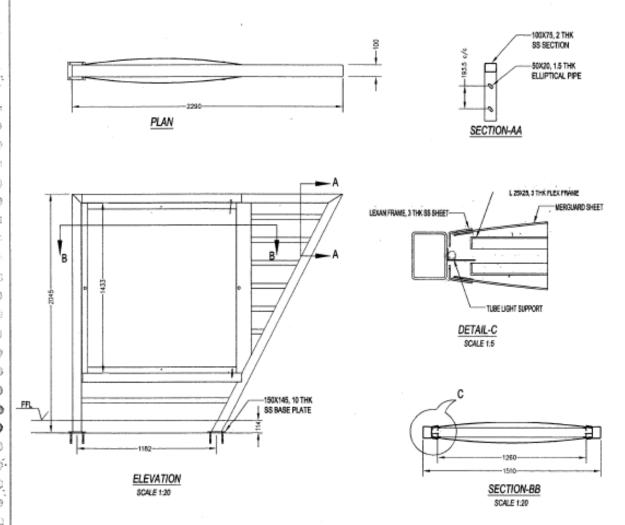

#### NOTE- ALL DIMENSIONS IN mm OR STATED OTHERWISE

| PLAN                                          | INING / DESIGN | PROJECT MANA             | AGEMENT CONSULTA                                  |                         |                          |                | DRG.TITLE:<br>BOS STRUCTURE-                                                                                                                                                                                                                                                                                                                                                                                                                                                                                                                                                                                                                                                                                                                                                                                                                                                                                                                                                                                                                                                                                                                                                                                                                                                                                                                                                                                                                                                                                                                                                                                                                                                                                                                                                                                                                                                                                                                                                                                                                                                                                                   |                                     |  |
|-----------------------------------------------|----------------|--------------------------|---------------------------------------------------|-------------------------|--------------------------|----------------|--------------------------------------------------------------------------------------------------------------------------------------------------------------------------------------------------------------------------------------------------------------------------------------------------------------------------------------------------------------------------------------------------------------------------------------------------------------------------------------------------------------------------------------------------------------------------------------------------------------------------------------------------------------------------------------------------------------------------------------------------------------------------------------------------------------------------------------------------------------------------------------------------------------------------------------------------------------------------------------------------------------------------------------------------------------------------------------------------------------------------------------------------------------------------------------------------------------------------------------------------------------------------------------------------------------------------------------------------------------------------------------------------------------------------------------------------------------------------------------------------------------------------------------------------------------------------------------------------------------------------------------------------------------------------------------------------------------------------------------------------------------------------------------------------------------------------------------------------------------------------------------------------------------------------------------------------------------------------------------------------------------------------------------------------------------------------------------------------------------------------------|-------------------------------------|--|
| TRIPP RITES TRANSPORT INFRASTRUCTURE DIVISION |                |                          |                                                   | SIDE PANEL  DRAWING NO: |                          |                |                                                                                                                                                                                                                                                                                                                                                                                                                                                                                                                                                                                                                                                                                                                                                                                                                                                                                                                                                                                                                                                                                                                                                                                                                                                                                                                                                                                                                                                                                                                                                                                                                                                                                                                                                                                                                                                                                                                                                                                                                                                                                                                                |                                     |  |
| 1                                             | HXIFF          | THE PERMATRICTURE PROPER | TRANSPORT INFRASTRUCT<br>RITES BHAWAN, PLOT NO.1  | URE DIVISION            | <u>-9</u>                |                |                                                                                                                                                                                                                                                                                                                                                                                                                                                                                                                                                                                                                                                                                                                                                                                                                                                                                                                                                                                                                                                                                                                                                                                                                                                                                                                                                                                                                                                                                                                                                                                                                                                                                                                                                                                                                                                                                                                                                                                                                                                                                                                                | DRAWING NO:-                        |  |
| INDIA                                         | N INSTITUTE OF |                          | SECTOR-29, GURGAON-1220<br>Website:- www.flos.com | 001 (HARYANA)           | JINDAL Architecture Ltd. |                |                                                                                                                                                                                                                                                                                                                                                                                                                                                                                                                                                                                                                                                                                                                                                                                                                                                                                                                                                                                                                                                                                                                                                                                                                                                                                                                                                                                                                                                                                                                                                                                                                                                                                                                                                                                                                                                                                                                                                                                                                                                                                                                                | JAL/BRT/AN-DG/BQS(PKG-1)/AS-BUILT/S |  |
| TECHN                                         | OLOGY,HAUZKHAS |                          | NAME                                              | SIGNATURE               |                          | NAME:          | SIGNATURE                                                                                                                                                                                                                                                                                                                                                                                                                                                                                                                                                                                                                                                                                                                                                                                                                                                                                                                                                                                                                                                                                                                                                                                                                                                                                                                                                                                                                                                                                                                                                                                                                                                                                                                                                                                                                                                                                                                                                                                                                                                                                                                      | SHEET NO:- 6 of 6                   |  |
|                                               |                | CHECKED BY               | R.N. SINGH, AM / TI                               | Kornish                 | PREPARED BY              | VIVEK TRIPATHI | dre                                                                                                                                                                                                                                                                                                                                                                                                                                                                                                                                                                                                                                                                                                                                                                                                                                                                                                                                                                                                                                                                                                                                                                                                                                                                                                                                                                                                                                                                                                                                                                                                                                                                                                                                                                                                                                                                                                                                                                                                                                                                                                                            | OUEEL MON- 4-01-6                   |  |
| MEMA D                                        | ELHI- 110016   | CHECKED BY               | SATYENDRA, MGR / TI                               | Sofyenders.             | CHECKED BY               | PANKAJ SAXENA  | A CONTRACTOR OF THE PARTY OF TH | DATE:- 28/01/2009                   |  |
|                                               |                | APPROVED BY              | B.S.SEHRAWAT, AGM / TI                            | <i>los</i> c            | SUBMITTED BY             | SANJEEV PANDEY | 84                                                                                                                                                                                                                                                                                                                                                                                                                                                                                                                                                                                                                                                                                                                                                                                                                                                                                                                                                                                                                                                                                                                                                                                                                                                                                                                                                                                                                                                                                                                                                                                                                                                                                                                                                                                                                                                                                                                                                                                                                                                                                                                             | SCALE :- Mentioned with Elements    |  |