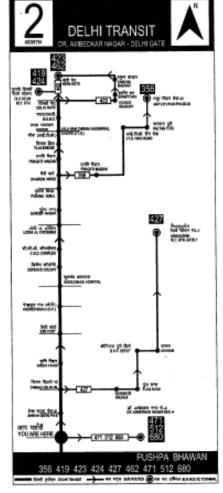

दिल्ली ट्राजिट वॉ. अमेरकर नगर - दिल्ली गेट **DELHI TRANSIT** DR. AMBEDKAR NAGAR - DELHI GATE

EAST

दिल्ली ट्रांज़िट डॉ. अम्बेडकर नगर - दिल्ली गेट WEST DELHI TRANSIT

DR. AMBEDKAR NAGAR - DELHI GATE

522 the purpose Street officer STATE OF THE PARTY OF tragge state (ACE) ACCIONED DATA (ACE) अस स्वीते YOU ARE HERE अम्बेडकर नगर जं. DR. AMBEDKAR NAGAR JN. 356 419 427 471 512 522 680 art geleg objetteers 🌙 ers tige autonomis 🕮 ers til 1994 autonomistisse

526 to paid? WHO IS medical profession particular par elistial, abotes DSS, SivetSI HANG! Mar state TOTAL SHE रेक्ट्रक एवं (में.पि.) 544 mint. डॉ. अम्बेडकर नगर जं. DR. AMBEDKAR NAGAR JN. 423 424 456 526 544 581