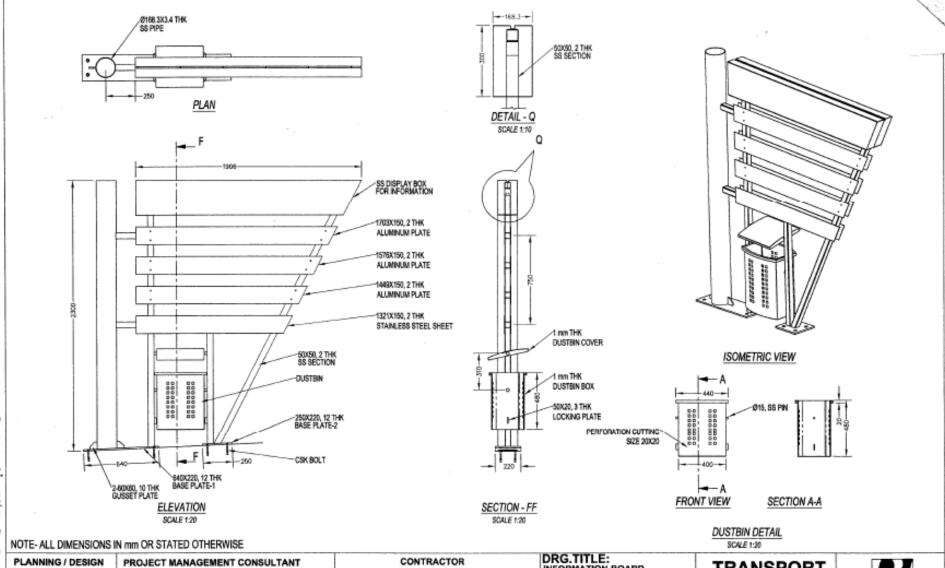

TRANSPORT INFORMATION BOARD RITES LIMITED WITH DUSTBIN (Schedule "A" Enterprise of Govt of India) arc DEPARTMENT ₹TRIPP RITESTRANSPORT INFRASTRUCTURE DIVISION DRAWING NO:-RITES BHAWAN, PLOT NO.1 (GOVERNMENT OF NCT DELHI) DIMTS LTD. JIRDAL Architecture Ltd. JAL/BRT/AN-DG/BQ8(PKG-1)/AS-BUILT/7 SECTOR-29, GURGAON-122001 (HARYANA INDIAN INSTITUTE OF Project Title: NAME:-VIVEK TRIPATHI TECHNOLOGY, HAUZKHAS SHEET NO:- 1 of 1 CHECKED BY PREPARED BY CONSTRUCTION WORKS RELATED TO BUS STATION ON HIGH CAPACITY BUS SYSTEM ON AMBEDIAR NAGAR-DELHI GATE CORRIDOR IN DELHI R.N. SINGH, AM / TI NEW DELHI- 110016 CHECKED BY SATYENDRA, MOR / TI CHECKED BY PANKAJ SAXENA 28/01/2009 DATE:-APPROVED BY B.S.SEHRAWAT, AGM / TI **SANJEEV PANDEY** (PACKAGE-1: AMBEDKAR NAGAR Jn. - PRESS ENCLAVE Jn. ) SUBMITTED BY Mentioned with Elements